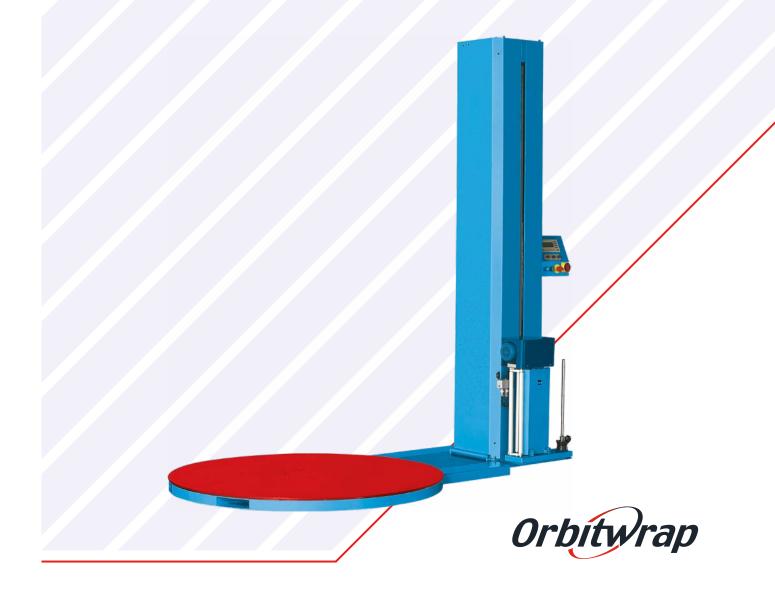

# Powered Pre-Stretch Wrapping Machine

### Orbitwrap OR-2000

Designed for economy, efficiency and safe operation.

This stretch wrapping machine will give you all of the features you need to wrap pallet loads quickly and efficiently. The Powered Pre-Stretch feature on the OR-2000 can dramatically increase efficiency and profitability through lower film cost per load compared to manual (hand) stretch wrapping.

Powered Pre-Stretch up to 250%

**Productivity** Eliminate labour intensive, inefficient manual hand wrapping

Rugged steel construction for long-term reliability

**Easy** Photocell eye for automatic height detection

## SEMI-AUTO Stretch Wrapping Machine

Orbitwrap OR-2000

#### STANDARD FEATURES

- Power Pre-Stretch up to 250%
- Easy film threading/quick loading
- Electronic screen with 'Soft Touch' control
- Variable film carriage and turntable speeds
- Forklift relocation slots
- Photocell eye for automatic height detection
- Automatic and Manual wrapping programs
- Soft-start and stop turntable drive
- Ramp can be fixed to the table at 3 different angles
- Includes pallet truck access ramp
- Heavy-duty industrial chain driven turntable
- Safety crush prevention device fited to carriage
- Standard 12 month warranty Electronic screen with 'Soft Touch' control