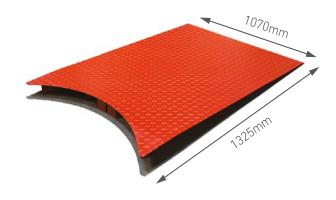

Touch' control

#### **AVAILABLE OPTIONS**

- Larger 1800, 2200mm turntable size
- Heavy duty 2000 kg turntable.
- Higher wrapping height 2700mm.
- Black Photocell eye to detect black or dark products.

#### **TECHNICAL DATA**

| MAX HEIGHT OF WRAPPING | 2500mm                  |
|------------------------|-------------------------|
| MAX PALLET SIZE        | 1200mm x 1200mm         |
| TURNTABLE DIAMETER     | 1520mm                  |
| TURNTABLE SPEED        | 1-10 RPM                |
| STRETCH FILM SIZE      | 500mm                   |
| LOAD CAPACITY          | 2000kg                  |
| POWER SUPPLY           | 240V single phase power |
| WARRANTY               | 1 Year                  |
| MACHINE WEIGHT         | 450kg                   |

**INCLUDES** - Pallet truck access ramp



#### SPECIFICATIONS