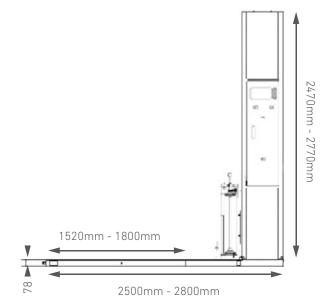

#### **TECHNICAL DATA**

| MAX HEIGHT OF WRAPPING | 2500mm                  |
|------------------------|-------------------------|
| MAX PALLET SIZE        | 1200mm x 1200mm         |
| TURNTABLE DIAMETER     | 1520mm                  |
| TURNTABLE SPEED        | 1-10 RPM                |
| STRETCH FILM SIZE      | 500mm                   |
| LOAD CAPACITY          | 2000kg                  |
| POWER SUPPLY           | 240V single phase power |
| WARRANTY               | 1 Year                  |
| MACHINE WEIGHT         | 450kg                   |

#### SPECIFICATIONS